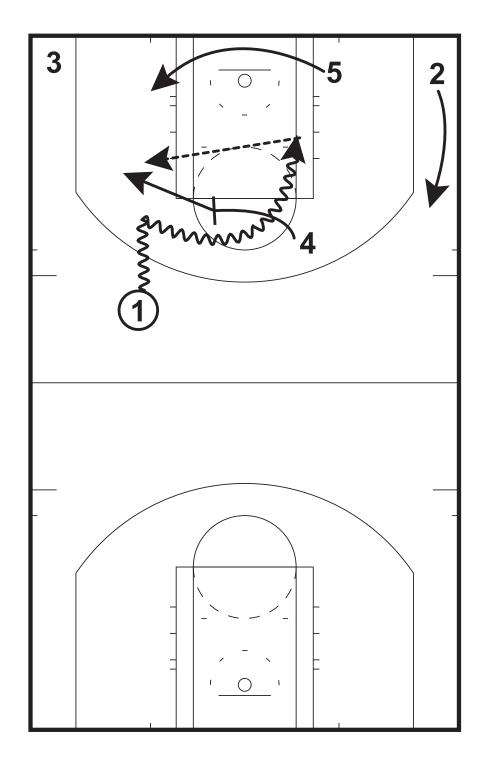

#### Swing Half-Court Sets

1 dribbles to the left wing and passes the ball to 4. 4 passes to 2. 3 does a flex cut off 5 to the right low block. 4 pins downs fro 5. 2 can pass to 3 or 5.

13 Roll Half-Court Sets