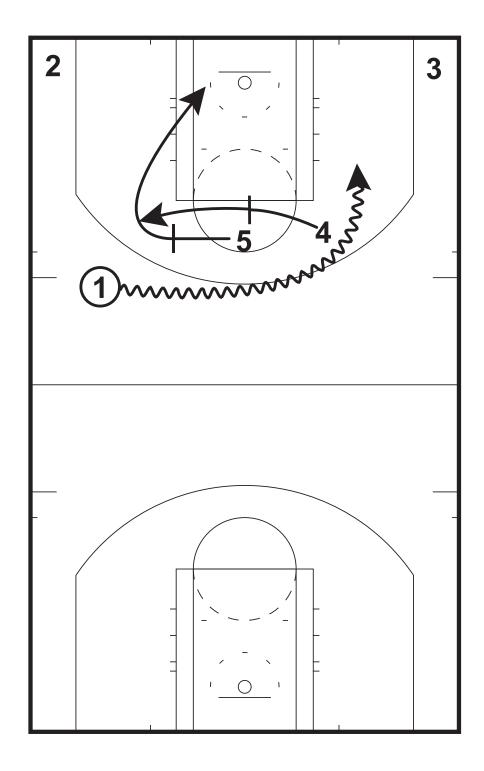

#### Swing Half-Court Sets

1 dribbles to the left wing and passes the ball to 4. 4 passes to 2. 3 does a flex cut off 5 to the right low block. 4 pins downs fro 5. 2 can pass to 3 or 5.

13 Roll Half-Court Sets