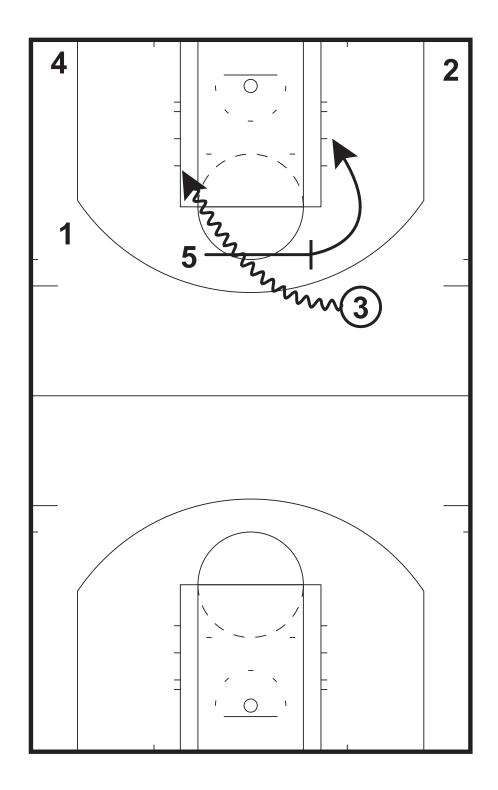

1 dribbles to the left wing. 3 sets a ballscreen for 1. 1attacks the middle. 3 rolls to the short corner area.

Zipper Half-Court Sets

5 zipper pindowns for 3. 1 dribbles to the the left wing and passes to 3. 4 side pindowns for 2. 2 curls into the lane. 3 passes to 4 on the flash and cuts to the wing.