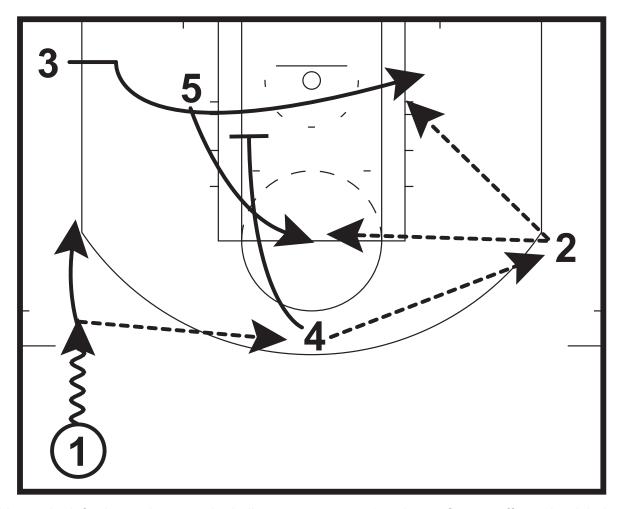

#### Swing Half-Court Sets

1 dribbles to the left wing and passes the ball to 4. 4 passes to 2. 3 does a flex cut off 5 to the right low block. 4 pins downs fro 5. 2 can pass to 3 or 5.

13 Roll Half-Court Sets