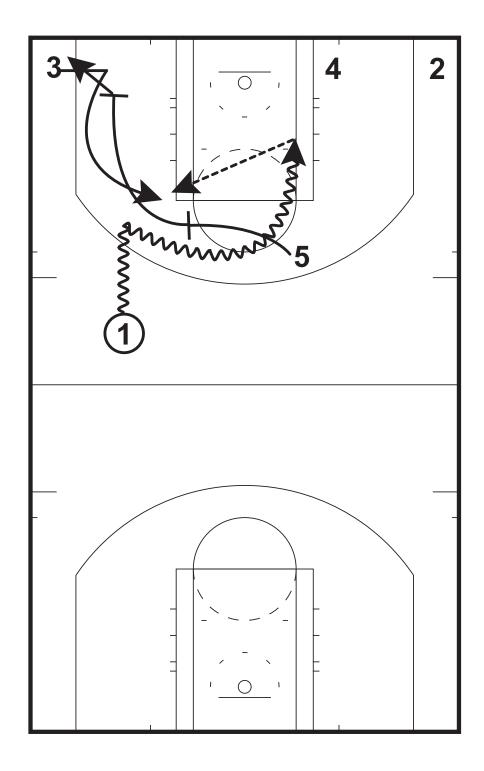

1 dribbles to the left wing. 3 sets a ballscreen for 1. 1attacks the middle. 3 rolls to the short corner area.

Zipper Half-Court Sets

5 zipper pindowns for 3. 1 dribbles to the the left wing and passes to 3. 4 side pindowns for 2. 2 curls into the lane. 3 passes to 4 on the flash and cuts to the wing.