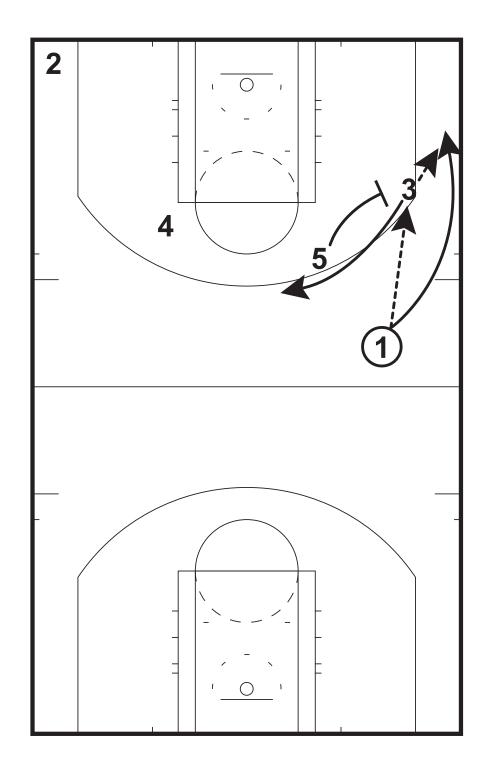

2 man game options.

53 Half-Court Sets

5 sets a cross screen for 3 and rolls to the right low block. 3 sets a ballscreen on 1 and rolls to the short corner. 1attacks the middle. 1 can keep the ball, pass to 3 or 5.