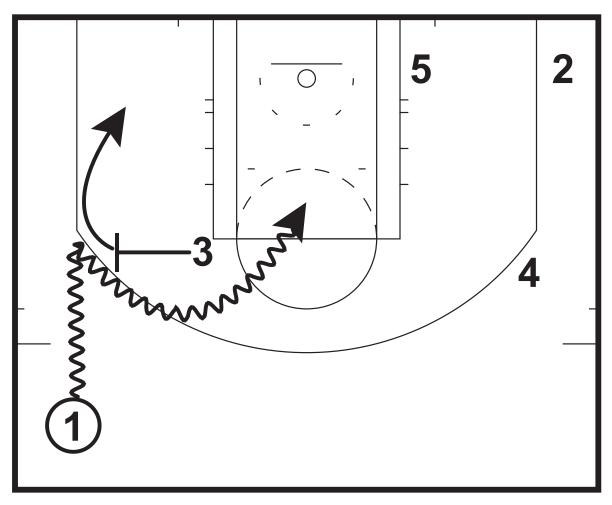

1 dribbles to the left wing. 3 sets a ballscreen for 1. 1attacks the middle. 3 rolls to the short corner area.

Zipper Half-Court Sets

5 zipper pindowns for 3. 1 dribbles to the the left wing and passes to 3. 4 side pindowns for 2. 2 curls into the lane. 3 passes to 4 on the flash and cuts to the wing.