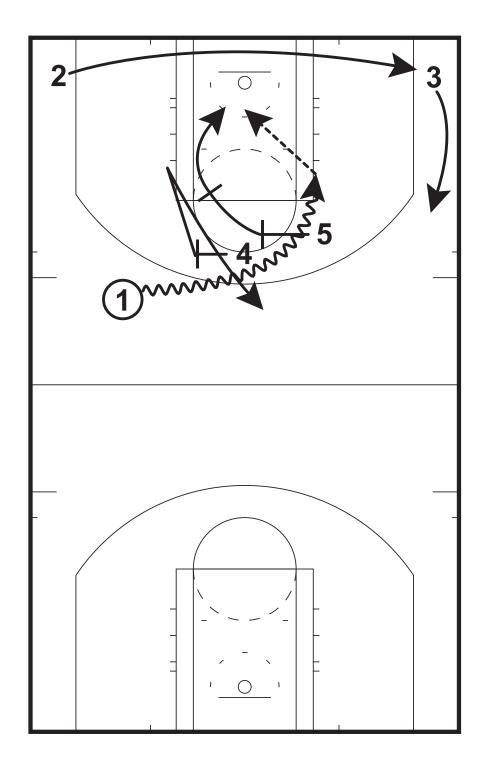

2 man game options.

53 Half-Court Sets

5 sets a cross screen for 3 and rolls to the right low block. 3 sets a ballscreen on 1 and rolls to the short corner. 1attacks the middle. 1 can keep the ball, pass to 3 or 5.