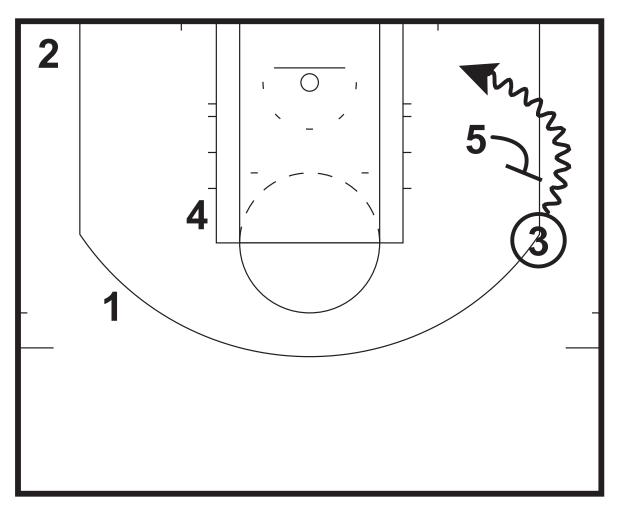

1 dribbles to the left wing. 3 sets a ballscreen for 1. 1attacks the middle. 3 rolls to the short corner area.

Zipper Half-Court Sets

5 zipper pindowns for 3. 1 dribbles to the the left wing and passes to 3. 4 side pindowns for 2. 2 curls into the lane. 3 passes to 4 on the flash and cuts to the wing.