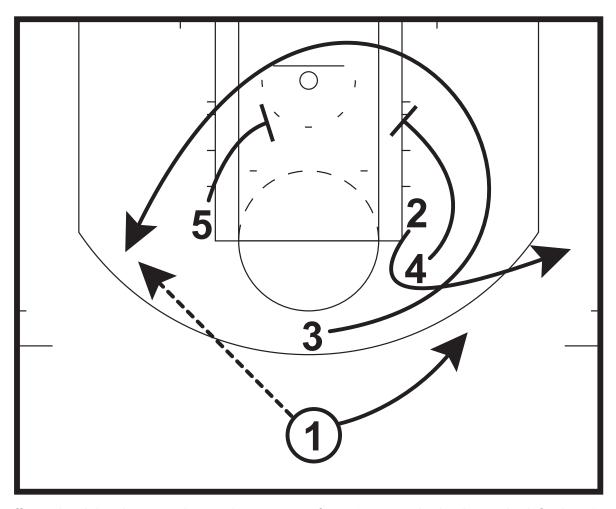

1 dribbles to the left wing. 3 sets a ballscreen for 1. 1attacks the middle. 3 rolls to the short corner area.

Zipper Half-Court Sets

5 zipper pindowns for 3. 1 dribbles to the the left wing and passes to 3. 4 side pindowns for 2. 2 curls into the lane. 3 passes to 4 on the flash and cuts to the wing.