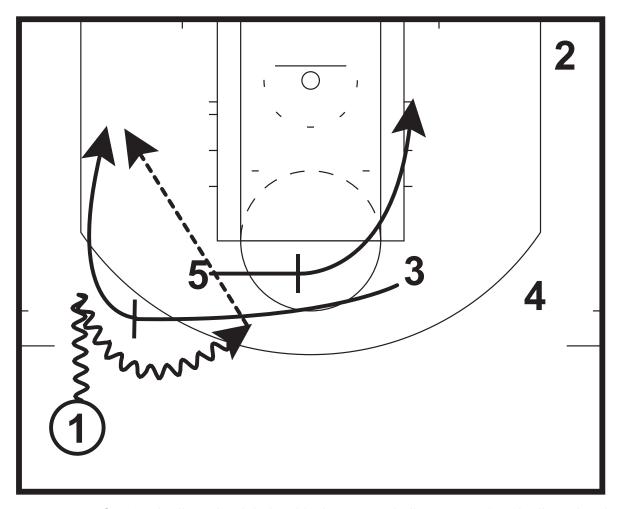

#### Swing Half-Court Sets

1 dribbles to the left wing and passes the ball to 4. 4 passes to 2. 3 does a flex cut off 5 to the right low block. 4 pins downs fro 5. 2 can pass to 3 or 5.

13 Roll Half-Court Sets