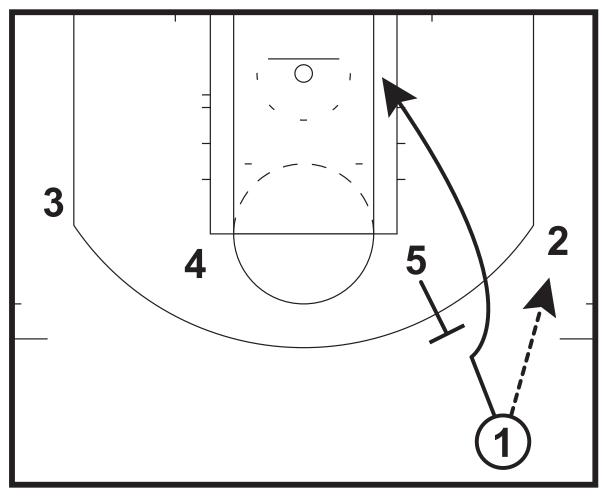

3 Up Half-Court Sets

2 curls off 4 to the right wing. 5 and 4 set downscreens for 3. 3 cuts to the basket to the left wing. 1 passes to 3 and cuts to the top right guard spot.

LA Half-Court Sets

1 passes to 2. 5 sets a backscreen for 1. 1 does a ucla cut to the right low block.