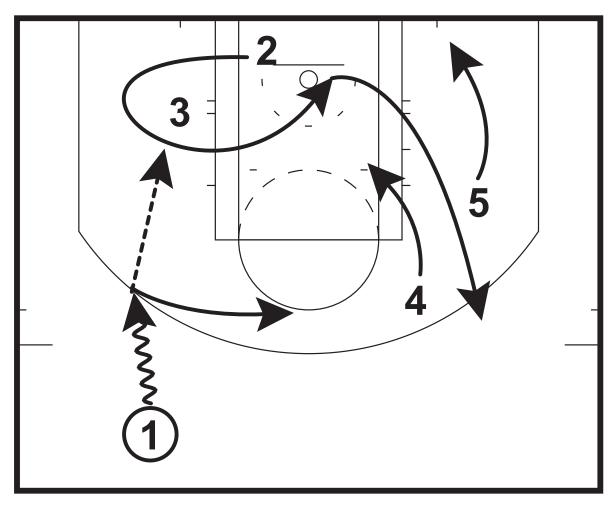

1 dribbles to the left wing. 3 sets a ballscreen for 1. 1attacks the middle. 3 rolls to the short corner area.

Zipper Half-Court Sets

5 zipper pindowns for 3. 1 dribbles to the the left wing and passes to 3. 4 side pindowns for 2. 2 curls into the lane. 3 passes to 4 on the flash and cuts to the wing.