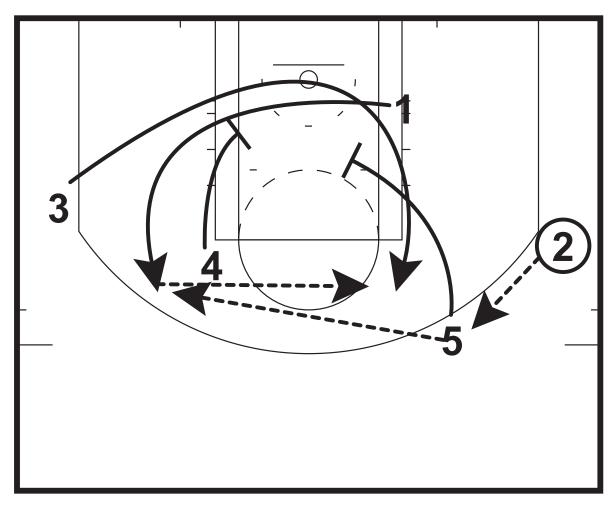

# Double Double Half-Court Sets

4 and 5 set ballscreens for 1. 1 attacks the middle to the basket. 4 and 5 set downscreens for 3. 3 cuts to the right elbow. 1 can attack the basket or pass back to 3.

Double Drag Secondary Break