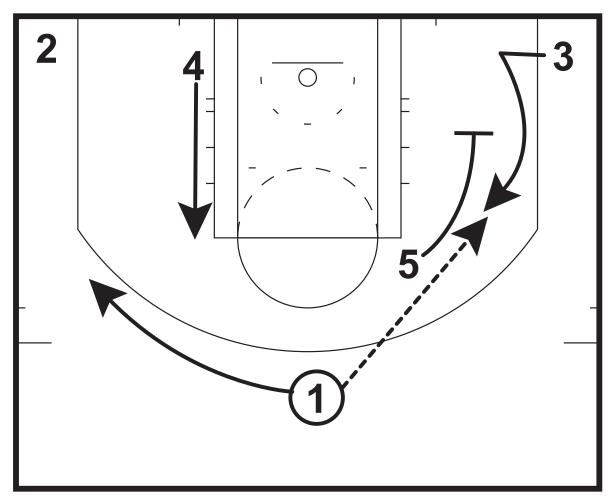

#### Swing Half-Court Sets

1 dribbles to the left wing and passes the ball to 4. 4 passes to 2. 3 does a flex cut off 5 to the right low block. 4 pins downs fro 5. 2 can pass to 3 or 5.

13 Roll Half-Court Sets