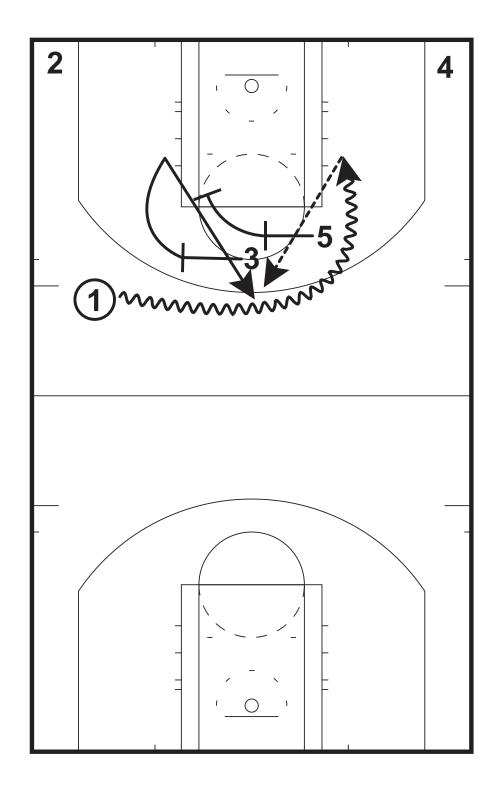

1 dribbles to the left wing. 3 sets a ballscreen for 1. 1attacks the middle. 3 rolls to the short corner area.

Zipper Half-Court Sets

5 zipper pindowns for 3. 1 dribbles to the the left wing and passes to 3. 4 side pindowns for 2. 2 curls into the lane. 3 passes to 4 on the flash and cuts to the wing.