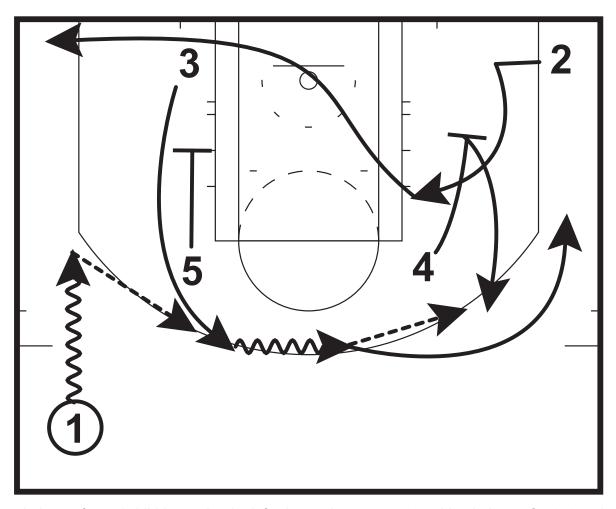

1 dribbles to the left wing. 3 sets a ballscreen for 1. 1attacks the middle. 3 rolls to the short corner area.

Zipper Half-Court Sets

5 zipper pindowns for 3. 1 dribbles to the the left wing and passes to 3. 4 side pindowns for 2. 2 curls into the lane. 3 passes to 4 on the flash and cuts to the wing.