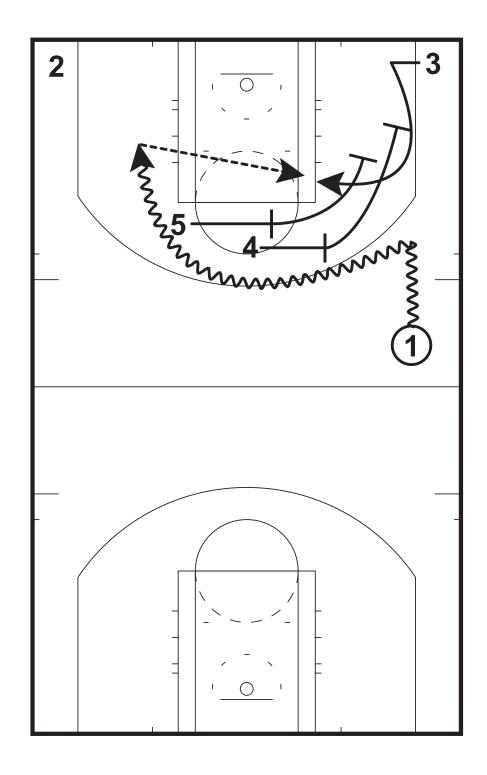

3 Up Half-Court Sets

2 curls off 4 to the right wing. 5 and 4 set downscreens for 3. 3 cuts to the basket to the left wing. 1 passes to 3 and cuts to the top right guard spot.

LA Half-Court Sets

1 passes to 2. 5 sets a backscreen for 1. 1 does a ucla cut to the right low block.