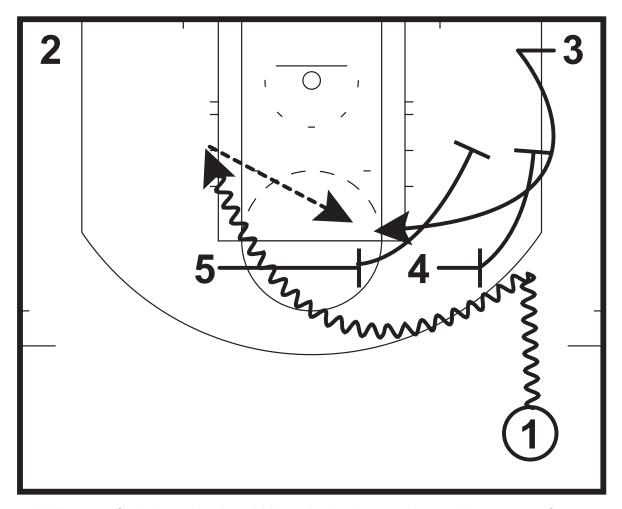

2 man game options.

53 Half-Court Sets

5 sets a cross screen for 3 and rolls to the right low block. 3 sets a ballscreen on 1 and rolls to the short corner. 1attacks the middle. 1 can keep the ball, pass to 3 or 5.